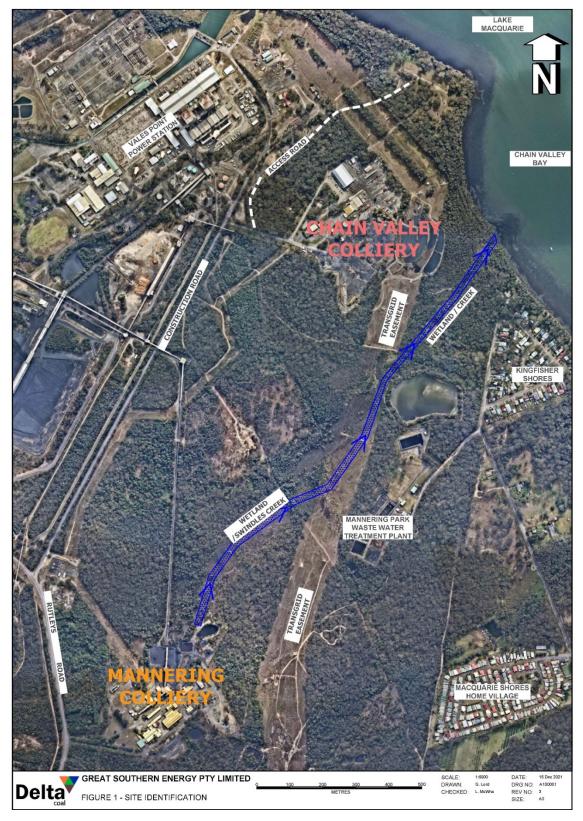

#### 1.1 Background

Under Part 5.7A of the Protection of the Environment Operations Act 1997 (POEO Act), holders of an Environment Protection Licence (EPL) are required to prepare, keep, test and implement a Pollution Incident Response Management Plan (PIRMP). Great Southern Energy Pty Ltd (trading as Delta Coal) Pty Ltd is the operator of the Mannering Colliery at Construction Road, Doyalson North, NSW and the holder of EPL 191. The site location and local context are shown in Figure 1. This document is intended to fulfil the requirements for a PIRMP for Mannering Colliery under Part 5.7A of the POEO Act. This PIRMP has been prepared in accordance with the NSW Environmental Protection Authority (EPA) Guidelines: Pollution Incident Response Management Plan (the PIRMP Guidelines) and is part of Delta Coal Environmental Management System. Prior to this plan being developed pollution incident response was contained within the site's Emergency Management system.

#### 1.2 Site and Surrounds

Mannering Colliery is an underground coal mine located at the southern end of Lake Macquarie, approximately 60km south of Newcastle (Figure 1). The premises as defined in EPL 191 comprise two component areas, the Mannering Pit Top Surface Facilities (Pit Top) located approximately 1.7km from the southwestern shore of Chain Valley Bay, Lake Macquarie and the Downcast Ventilation Shaft Compound approximately 1.5 km to the southwest of the Pit Top, 250m northwest of the Doyalson Link Road and adjacent to a former Vales Point Power Station ash dam. The premises are located within the Central Coast Local Government Area.

The surrounding area which may potentially be impacted by a pollution incident occurring at Mannering Colliery, in addition to the premises itself, may include the following:

- Landholders and land users adjacent to the Mannering Colliery Pit Top and Downcast Shaft, • including the Vales Point Power Station and Chain Valley Colliery;
- Downstream watercourses and water bodies (including Wetland Creek, the body of Lake Macquarie, and particularly, Chain Valley Bay); and
- Nearby communities including Kingfisher Shores, Chain Valley Bay, Mannering Park, Summerland Point and Gwandalan.

Figure 1 – Mannering Colliery Site and Surrounds

| Review Date                        | Next Review Date | Revision No | Document Owner                                        | Page         |
|------------------------------------|------------------|-------------|-------------------------------------------------------|--------------|
| 20/12/2024                         | 31/12/2025       | 8           | Environmental Compliance and<br>Approvals Coordinator | Page 5 of 24 |
| DOCUMENT UNCONTROLLED WHEN PRINTED |                  |             |                                                       |              |